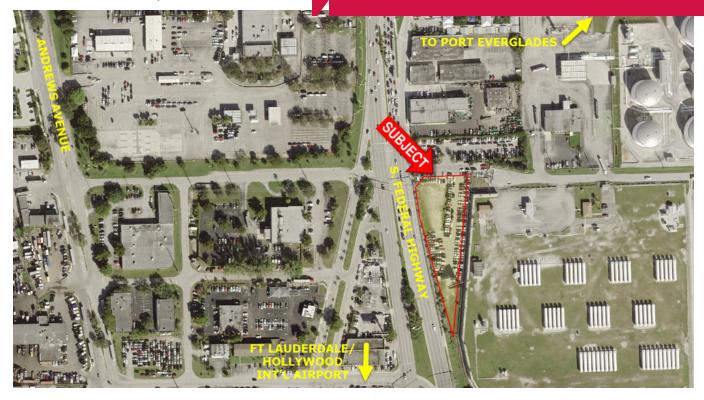

## **Property Features**

- ±50,648 SF Land Parcel
- ±400 Feet of Frontage on Federal Highway
- Previously approved for 158-Unit Hotel
- Located within Minutes of Port Everglades and Fort Lauderdale/Hollywood International Airport